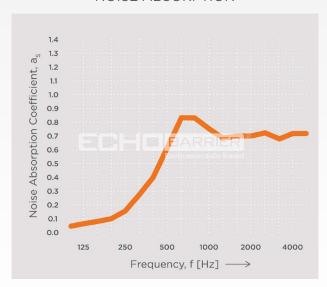

**NOISE ABSORPTION** 

# **TB6 Sonic**<sup>™</sup> Sound Absorber specifications

| Max Noise Absorption (Lab Tested)*     | 83%                                                 |
|----------------------------------------|-----------------------------------------------------|
| Height                                 | 2050 mm (6 ft 9 in)                                 |
| Width                                  | 1270 mm (4 ft 2 in)                                 |
| Weight                                 | 6kg (13.2 lb)                                       |
| Fire resistant test standard*          | BS 7837-1996                                        |
| Dust resistant test standard*          | BSEN 60529-1992                                     |
| Cold resistant test standard (result)* | BSEN 60068/2/1:2007 (-40 degrees)                   |
| UV resistant                           | 3 years (USA + Canada), 5 years (rest of the world) |
| Safety features                        | Night-time reflective strips, hazard icons          |
| Quick install                          | 1 person in 30 seconds with installation kits       |
| Installation kits                      | Yes                                                 |
| Anti-theft                             | Security cable, Data tag                            |
| Cleaning                               | Low power wash                                      |
| Identification code part number        | Unique RFID number per unit                         |
| Manufacturer's warranty                | 1 year                                              |
| Colour Options                         | On request                                          |