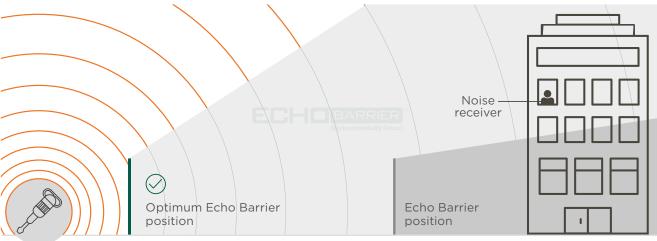

### Effective installation

Position barriers closer to the noise source for maximum acoustic shadow

Noise source

Acoustic shadow